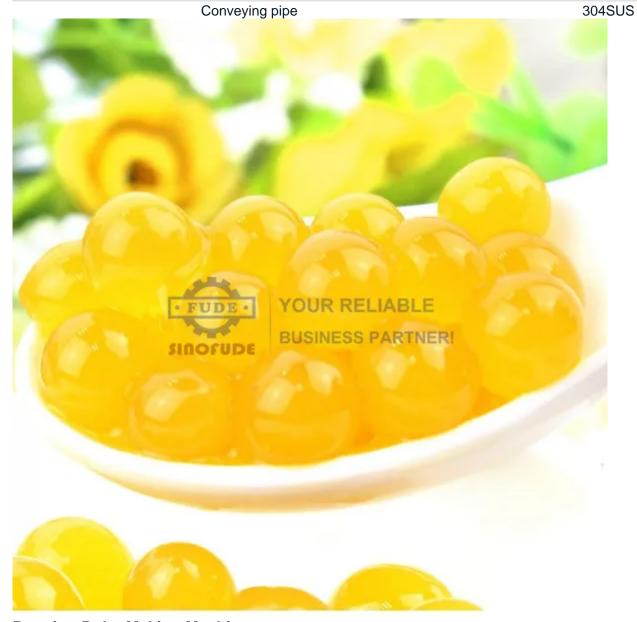

#### **Popping Boba Making Machine**

**Popping Boba Making Machine** is a great helper for making popping beads in milk tea. The different flavors and forming methods of popping beads can be customized according to customer needs, and different recipes produce a variety of popping bead flavors, so you can mix and match as you wish and enjoy anytime, anywhere.

| Application area  | Application to the production of cold sky crystal ball/popping beads                                |
|-------------------|-----------------------------------------------------------------------------------------------------|
| Popping beads     | taste smooth, uniform, and full                                                                     |
| Fault alert       | SMS push notification                                                                               |
| Forming method    | round, oval, can be customized shape                                                                |
| Popping bead size | 5-12mm can be customized and adjusted                                                               |
| Output            | 1-1.5T / H, can be customized according to demand                                                   |
| Main ingredients  | carrageenan, sodium alginate, konjac gum, agar, etc., can be changed according to your recipe needs |
| Remote control    | Mobile phone background control, remote switch table, remote reset                                  |

#### Popping Boba Machine functions and uses.

- 1. Adopt PLC control system, fully automatic design, in line with food hygiene standards
- 2. Combined with the production process of popping beads, the produced popping beads are bright in color, round and beautiful in appearance, and delicious in taste.
- 3. According to the production process, the popping beads are made of a combination of jam material liquid, solidifying liquid, and reserving liquid.
- 4. Made of 304 stainless steel, popping beads can be put in milk tea, ice cream, yogurt, and other hot and cold drinks, but also can do cake decoration, fruit salad, and so on, loved by many people.