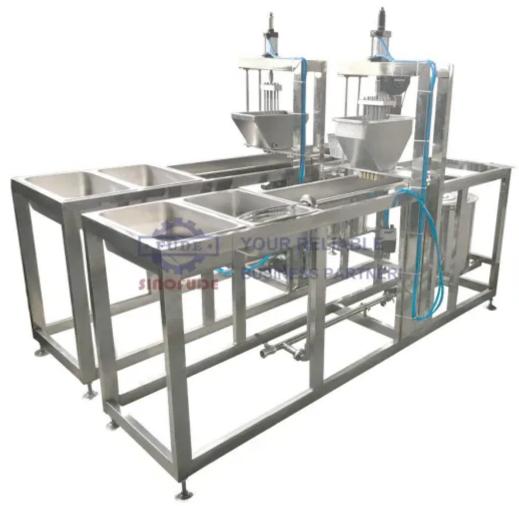

**Automatic Boba Making Machine components.** 

**Automatic Boba Making Machine components.** 

Name and Function

**Parameters** 

| Simmering System                                                             | 400L        |
|------------------------------------------------------------------------------|-------------|
| Mainly used for boiling juice liquid, sodium alginate liquid, and protective |             |
| liquid.                                                                      |             |
| Cooling tank                                                                 | 500L        |
| It is used to cool the boiled juice liquid, sodium alginate liquid, and      |             |
| protection liquid.                                                           |             |
| Transfer pump                                                                | GP-1        |
| Electric control box                                                         |             |
| Mainly used to control the boiling system                                    |             |
|                                                                              | 400 4501 // |

Forming unit 100~150kg/h ?4-8mm? Forming unit 150~300kg/h ?8-15mm?

## **Popping Boba Making Machine parameters.**

| Popping Boba Making Machine parameters. |                                                                                |  |
|-----------------------------------------|--------------------------------------------------------------------------------|--|
| Model                                   | NC-199                                                                         |  |
| Material                                | 304 stainless steel/316 stainless steel, can be customized according to demand |  |
| Size                                    | W1750*D1800*H2450MM                                                            |  |
| Cleaning                                | Automatic cleaning                                                             |  |