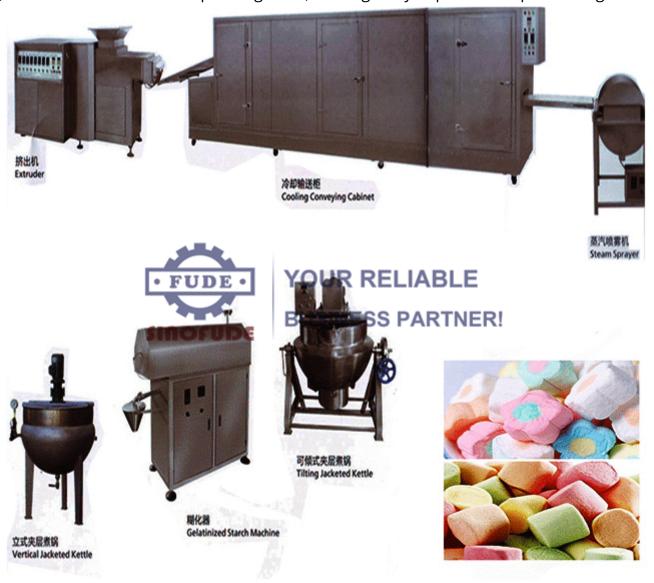

The marshmallow production line is composed of three-dimensional sandwich cooking pot, electrobox, powder feeder, aerator, extrusion molding machine, sprayer, dust cabin and other equipmed complete the processing and production of marshmallow automatically. The various types of marshmallow are of very high quality.

The marshmallow production line is a new, high-efficiency and low-energy automatic marshmallov machine, which completely changes the shortcomings of the traditional marshmallow production thereby ensuring high-quality products.