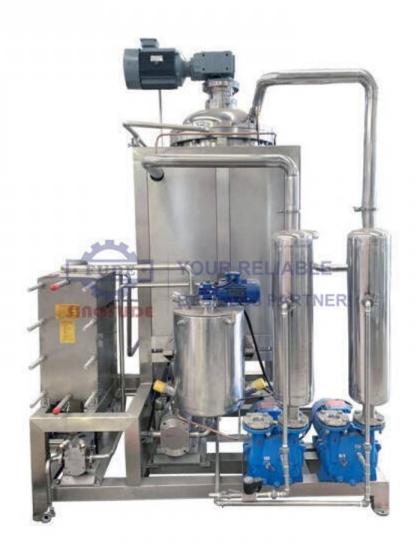

### **Product Description**

CYT1000-S Super Speed Hard Candy Die Forming Line

This Super speed hard candy die forming line can produce all kinds of die-formed hard boild candy, the continuous vacuum cooker and cooling band can guarantee the quality of sugar mass cooking, inline CFA adding and mixing, belt cooling, Special chain die forming style is better for central-filing candy making. Production capacity is upto 1000kg/h with different model production line. Sanitary structure designed. The hard candy die forming line central filler, rope sizer and former work together is available, Different candy shape can be made depend on changing of the mould, A better effect of cooling is avalable by the conveyor and cooling system, Lolipop also can be made when the lolipop former and cooling tunnel is set instead of hard candy former and cooling tunnel.