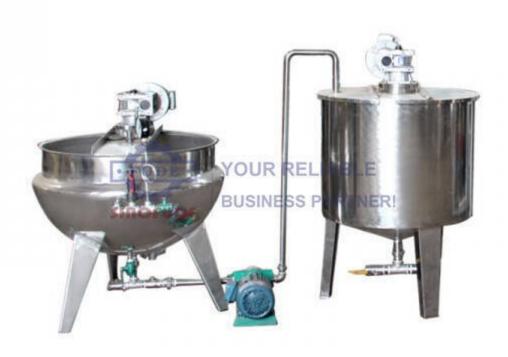

### **Product Description**

CYT1000-S Super Speed Hard Candy Die Forming Line

This Super speed hard candy die forming line can produce all kinds of die-formed hard boild candy, the continuous vacuum cooker and cooling band can guarantee the quality of sugar mass cooking, inline CFA adding and mixing, belt cooling, Special chain die forming style is better for central-filing candy making. Production capacity is upto 1000kg/h with different model production line. Sanitary structure designed. The hard candy die forming line central filler, rope sizer and former work together is available, Different candy shape can be made depend on changing of the mould, A better effect of cooling is avalable by the conveyor and cooling system, Lolipop also can be made when the lolipop former and cooling tunnel is set instead of hard candy former and cooling tunnel.