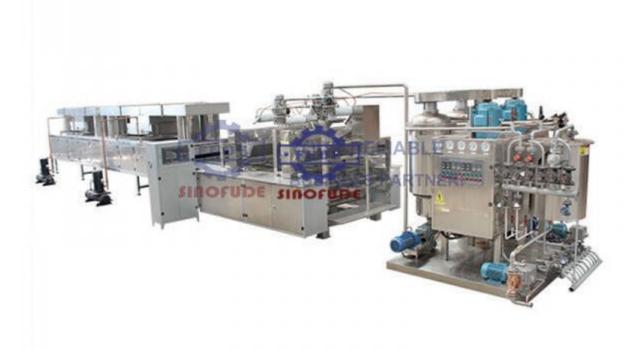

### **Product Description**

CYT1000-S Super Speed Hard Candy Die Forming Line

This Super speed hard candy die forming line can produce all kinds of die-formed hard boild candy, the continuous vacuum cooker and cooling band can guarantee the quality of sugar mass cooking, inline CFA adding and mixing, belt cooling, Special chain die forming style is better for central-filing candy making. Production capacity is upto 1000kg/h with different model production line. Sanitary structure designed. The hard candy die forming line central filler, rope sizer and former work together is available, Different candy shape can be made depend on changing of the mould, A better effect of cooling is avalable by the conveyor and cooling system, Lolipop also can be made when the lolipop former and cooling tunnel is set instead of hard candy former and cooling tunnel.

# **Hard Candy Die Forming Line Specification:**

| naid Candy Die Forming Line Specification. |                                  |  |  |
|--------------------------------------------|----------------------------------|--|--|
| MODEL                                      | CYT1000-S                        |  |  |
| Capacity                                   | 800~1000kg/h<br>2000~3000pcs/min |  |  |
| Candy Weight                               | Shell 7g (max), filling 2g (max) |  |  |
| Steam consumption Steam pressure           | 1000kg/h, 0.5~0.8MPa             |  |  |
| Workshop requirement                       | T: 20~25C<br>H:45~55%            |  |  |
| Electric power needed                      | 65kW/380V                        |  |  |
| Total length(m)                            | 40                               |  |  |
| Weight                                     | 15000kg                          |  |  |