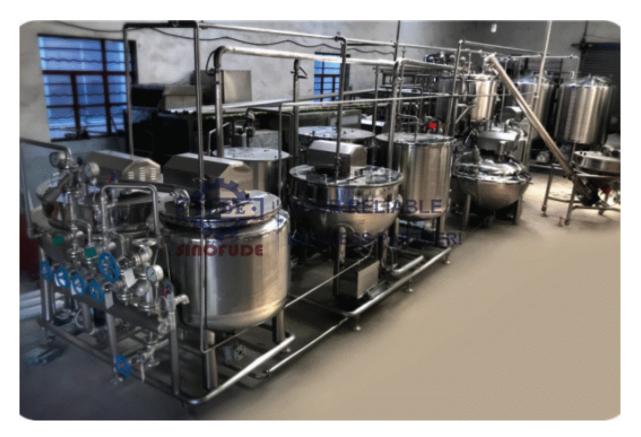

#### **Detail Introduction :**

**CFA Inline Adding system** 

#### Product Description

CFA inline adding systems are a part of the Gummy Machine and are specially designed and made by SINOFUDE. The syrup and color, flavor and Acid or other liquid additives ingredients will be dosing and inline mixing with the syrup. CFA inline adding system is consists of CFA holding tank, dosing pump and inline mixing station like static mixing unit and dynamic mixing unit. CFA Inline adding system is ideal device for CBD or THC or Vitamin etc adding and mixing with the gummy syrup.

The CFA inline adding system was designed according to pharmaceutical machine standards, higher level sanitary structure design and fabrication, all stainless steel materials are SUS304 and SUS316L in the line and it can be equipped with UL certified or CE certified components for CE or UL certificated and FDA proved.