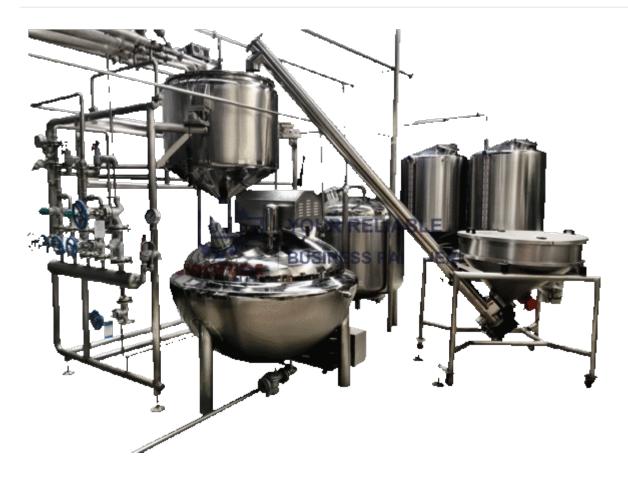

#### **Batch Type CFA Adding System**

#### **Product Description**

Batch-type CFA adding systems are a part of the Gummy Machine and are specially designed and made by SINOFUDE. The syrup and color, flavor and Acid or other additives ingredients will be dosing and weighed by the load cell and mixed well by batch. Batch type CFA adding system will guarantee the percentage of every ingredients for each batch, full automatic operation and high accuracy dosing and better mixing is the strong point for this type of ingredients adding and mixing. Batch type CFA adding system is ideal device for CBD or THC or Vitamin etc adding and mixing with the gummy syrup.

The batch type CFA adding system was designed according to pharmaceutical machine standard, higher level sanitary structure design and fabrication, all stainless steel materials are SUS304 and SUS316L in the line and it can be equipped with UL certified or CE certified components for CE or UL certificated and FDA proved.