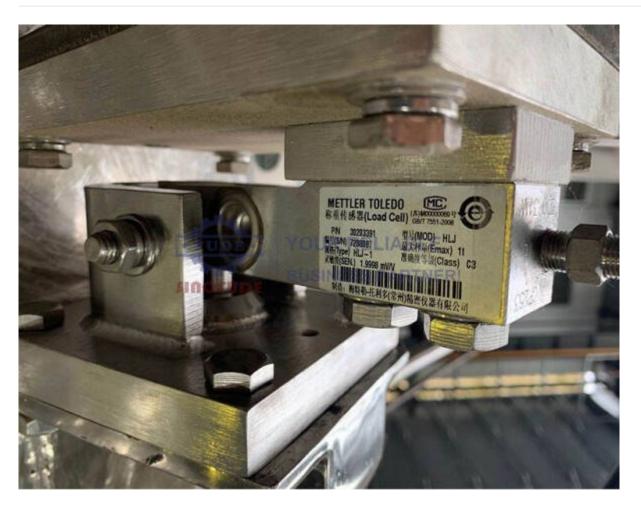

#### **Product Description**

Batch-type CFA adding systems are a part of the Gummy Machine and are specially designed and made by SINOFUDE. The syrup and color, flavor and Acid or other additives ingredients will be dosing and weighed by the load cell and mixed well by batch. Batch type CFA adding system will guarantee the percentage of every ingredients for each batch, full automatic operation and high accuracy dosing and better mixing is the strong point for this type of ingredients adding and mixing. Batch type CFA adding system is ideal device for CBD or THC or Vitamin etc adding and mixing with the gummy syrup.