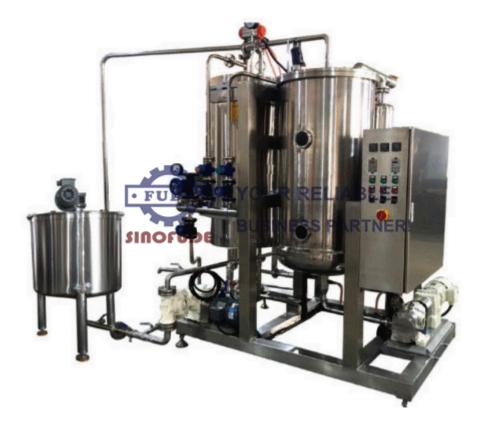

#### Advance Rasing Film Vacuum Cooker

### **Product Description**

SINOFUDE is proud of the advance rasing film vacuum cooker design with a sanitary and easy washing structure for Gummy candy with CBD or THC or Vitamin and Minerals. Etc functional products. It is a part of the Gummy Machine. It is ideal equipment that can fast cooking the good quality gummies with the saving of both the manpower and the space occupied. Advance rasing film vacuum cooker is made up of syrup dosing pump, heating rasing film with scrapper, vacuum evaporator, discharge pump, temperature and pressure meter, PLC controller etc. All these parts are installed in one machine and connected with pipes and valves. This advance rasing film vacuum cooker has the advantage of large capacity from 300kg till 1000kg/h, high transparent of gummy candy mass without air bubble inside, easy operation. It is automatically controlled by PLC, touch screen and frequency inventer, heating method can be steam heating or induction heating as optional.

The advance rasing film vacuum cooker was designed according to pharmaceutical machine standard, higher level sanitary structure design and fabrication, all stainless steel materials are SUS304 and SUS316L in the line and it can be equipped with UL certified or CE certified components for CE or UL certificated and FDA proved.

Advance Rasing Film Vacuum Cooker Technical Specifications:

Model: CRFC300/600/1000

Capacity: 300~1000kg/h

Total power: 11.5kW (steam), 80~100kW (induction)

Steam requirement: <500kg/h?0.7MPa

Vacuum: upto -0.04MPa

Dimension: L1600 x W1400 x H2100mm

Weight: 2600kg