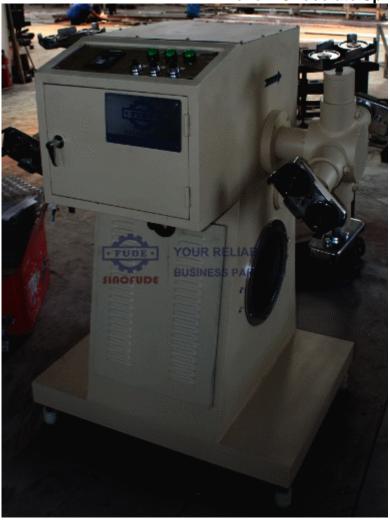

## **PROFILE:**

CKX-4 Hollow Chocolate Spinning Machine equipped with special hollow PC moulds is the special equipment for the production of hollow chocolate products. It is designed on the theory of eccentricity by the means of revolution and rotation. The hollow chocolate product is finished forming under the spinning state. The lovely, novel and solid shape of the hollow chocolate product presents high quality of art work and the dense economy attachment.

This machine, equipped with hollow PC moulds of uniquely designed magnetism localizer is convenient in molding and de-molding. It is composed of recycling and connecting ventilator in order to assure the cooling effect of the hollow chocolate product. Based on the different weight and shape of the hollow chocolate, we adopt the variable frequency electricity system to control the producing speed by non-step speeder, and equipped with vibrator for the super quality.

Technical parameter:

| Model           | CKX-4                                      |
|-----------------|--------------------------------------------|
| Total Power     | 1KW/380V/50HZ                              |
| Standard moulds | 275×185mm                                  |
| Capacity        | 8 moulds or 16moulds/6~10min               |
| Speed           | ?20 Spinnin/min(Fequency inverter control) |
| Size of machine | 900×700×1200mm                             |
| Weight          | 650kg                                      |