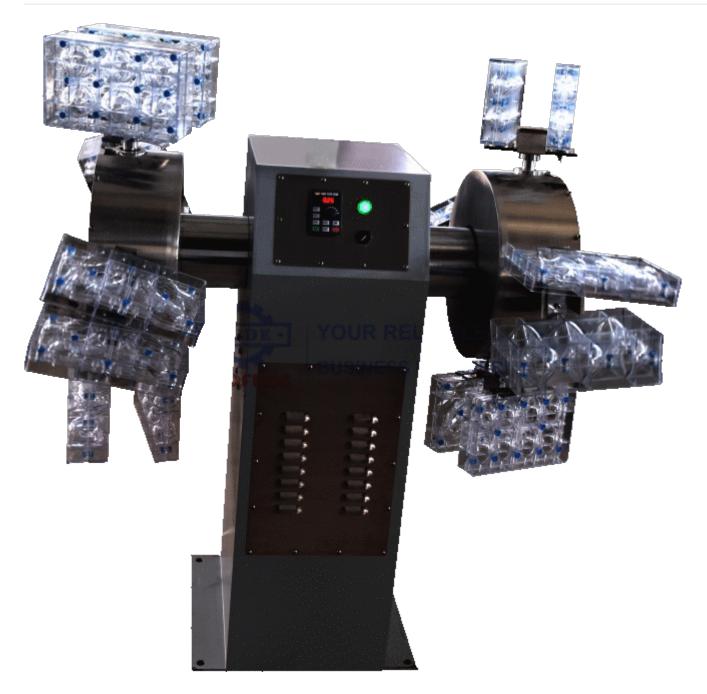

## **PROFILE:**

CKX-4 Hollow Chocolate Spinning Machine equipped with special hollow PC moulds is the special equipment for the production of hollow chocolate products. It is designed on the theory of eccentricity by the means of revolution and rotation. The hollow chocolate product is finished forming under the spinning state. The lovely, novel and solid shape of the hollow chocolate product presents high quality of art work and the dense economy attachment.

This machine, equipped with hollow PC moulds of uniquely designed magnetism localizer is convenient in molding and de-molding. It is composed of recycling and connecting ventilator in order to assure the cooling effect of the hollow chocolate product. Based on the different weight and shape of the hollow chocolate, we adopt the variable frequency electricity system to control the producing speed by non-step speeder, and equipped with vibrator for the super quality.