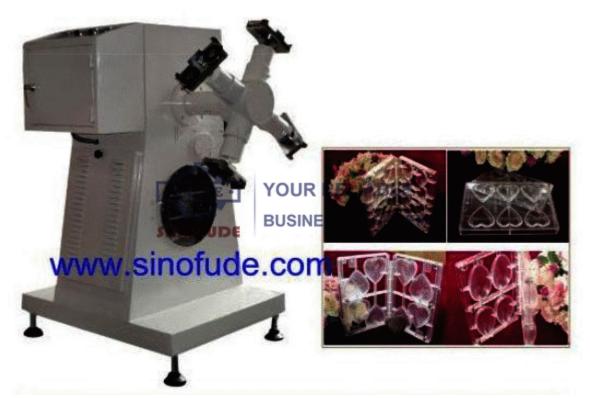

## **PROFILE:**

CKX-4 Hollow Chocolate Spinning Machine equipped with special hollow PC moulds is the special equipment for the production of hollow chocolate products. It is designed on the theory of eccentricity by the means of revolution and rotation. The hollow chocolate product is finished forming under the spinning state. The lovely, novel and solid shape of the hollow chocolate product presents high quality of art work and the dense economy attachment.

This machine, equipped with hollow PC moulds of uniquely designed magnetism localizer is convenient in molding and de-molding. It is composed of recycling and connecting ventilator in order to assure the cooling effect of the hollow chocolate product. Based on the different weight and shape of the hollow chocolate, we adopt the variable frequency electricity system to control the producing speed by non-step speeder, and equipped with vibrator for the super quality.