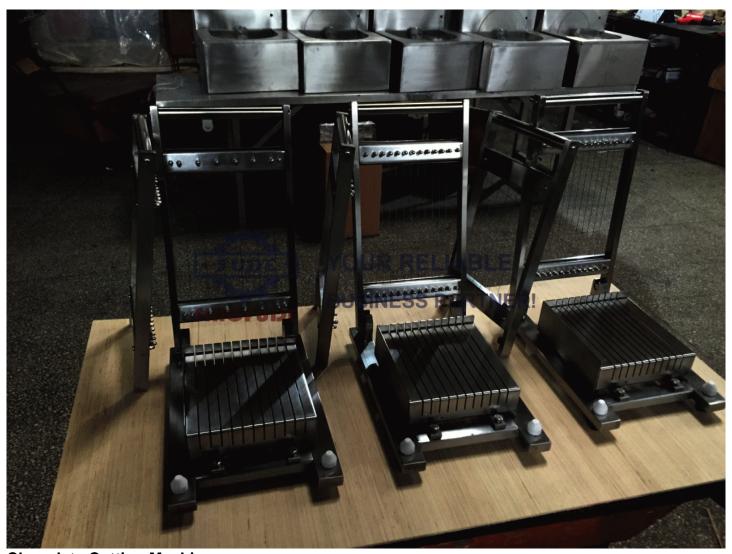

## **Chocolate Blocks Guita Cutter**

SINOFUDE Developed the guitar cutting machine (wire cutting machine) for cutting the chocolate blocks, soft candy, fudge and cake etc.. Its made of full stainless steel SUS304 and easy to operate and very easy to clean. Once change the cutting wire mould, it can cut different size cubes.

**Chocolate Cutting Machine** 

| Model              | CGCM20              | CGCM36              |
|--------------------|---------------------|---------------------|
| Normal cutting     | 14/28 15/30 16/32mm | 15mm 23mm 30mm      |
| Cutting table size | 200*200mm           | 360*360mm           |
| Material           | 304 stainless steel | 304 stainless steel |
| Machine Size       | 440*230*100mm       | 700*500*350mm       |