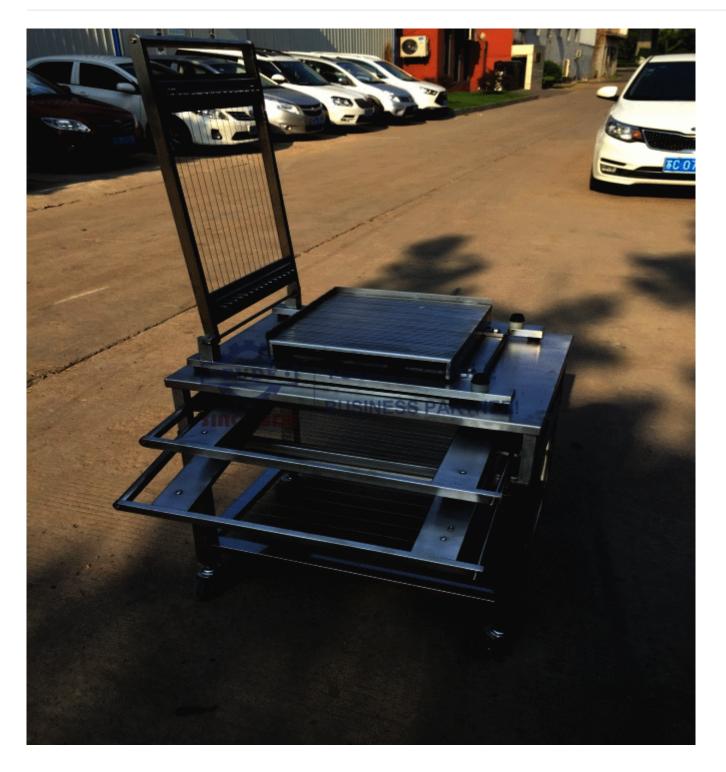

## **Chocolate Blocks Guita Cutter**

SINOFUDE Developed the guitar cutting machine (wire cutting machine) for cutting the chocolate blocks, soft candy, fudge and cake etc.. Its made of full stainless steel SUS304 and easy to operate and very easy to clean. Once change the cutting wire mould, it can cut different size cubes.

**Chocolate Cutting Machine** 

| Model              | CGCM20              | CGCM36              |
|--------------------|---------------------|---------------------|
| Normal cutting     | 14/28 15/30 16/32mm | 15mm 23mm 30mm      |
| Cutting table size | 200*200mm           | 360*360mm           |
| Material           | 304 stainless steel | 304 stainless steel |
| Machine Size       | 440*230*100mm       | 700*500*350mm       |